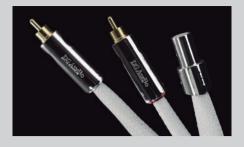

# RCA terminals machined from pure copper

The PH-001 features RCA phono connectors machined from pure copper. The pure copper base conductor is then gold plated. Use of such high quality connectors allows even more musical detail and texture to shine through, along with a heightened sense of openness.