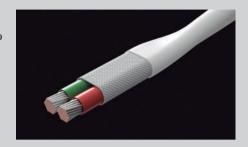

# **Complete Shielding**

Optical cartridges have a relatively high impedance due in part to the photo sensors used in their design. Due to this high impedance, external noise may be picked up if an unshielded phono cable was used. The DS Audio PH-001 is completely shielded with a silver plated copper braid, thus completely illuminating any potential interference.

### PH-001 cable structure