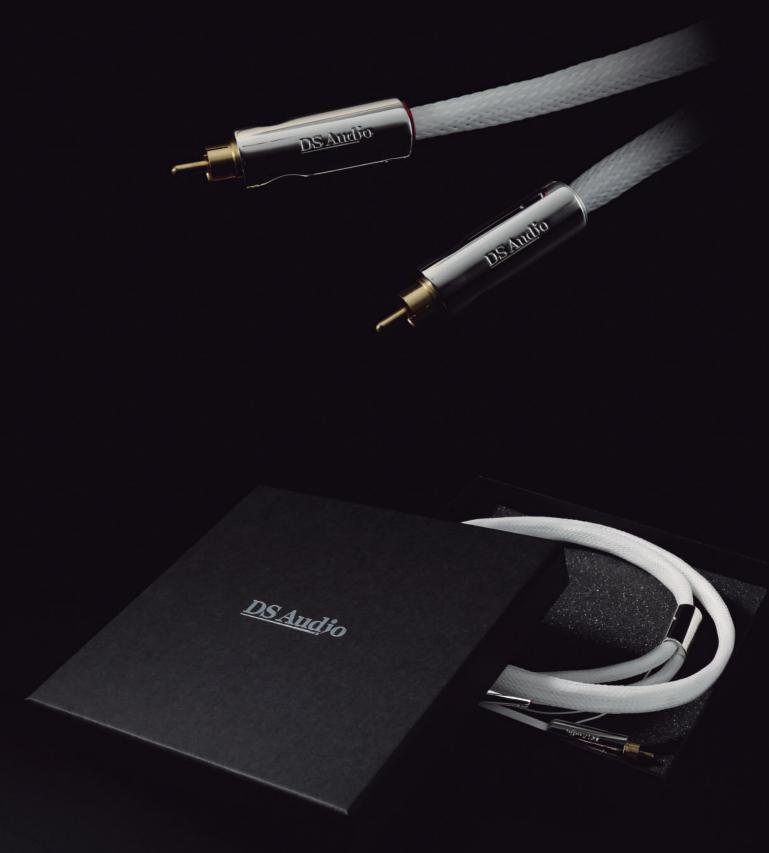

# PHONO CABLE PH-001

# RCA terminals machined from pure copper

The PH-001 features RCA phono connectors machined from pure copper. The pure copper base conductor is then gold plated. Use of such high quality connectors allows even more musical detail and texture to shine through, along with a heightened sense of openness.

## PH-001 Specifications

| RCA terminal         | pure copper terminal      |
|----------------------|---------------------------|
| RCA terminal body    | Aluminum                  |
| Cable Outer Diameter | $\phi$ 15mm               |
| Cable material       | Silver plated copper wire |
| Composition          | φ 0.26mm/37wires          |