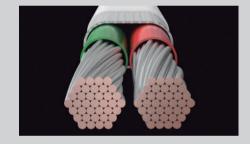

# Silver-plated copper conductors

The PH-001 cable features silver plated pure copper conductors, each conductor is made up of 37 strands of 0.26mm diameter wire. This gives a very large overall conductor cross-sectional area of 1.964mm.

### PH-001 cable structure

| 1.964mm²                  |
|---------------------------|
| FEP (fluoroplastic)       |
| Mesh shield               |
| Silver plated copper wire |
| 1.2m                      |
|                           |