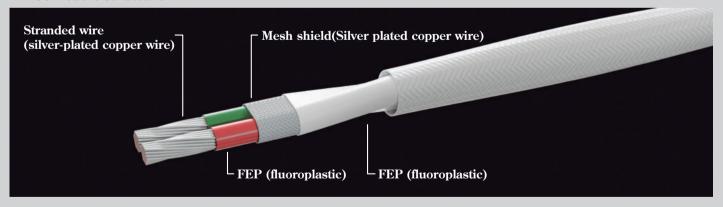

# Silver-plated copper conductors

The PH-001 cable features silver plated pure copper conductors, each conductor is made up of 37 strands of 0.26mm diameter wire. This gives a very large overall conductor cross-sectional area of 1.964mm.

### PH-001 cable structure

## PH-001 Specifications

| RCA terminal         | pure copper terminal      |
|----------------------|---------------------------|
| RCA terminal body    | Aluminum                  |
| Cable Outer Diameter | $\phi$ 15mm               |
| Cable material       | Silver plated copper wire |
| Composition          | φ 0.26mm/37wires          |

| 1.964mm²                  |
|---------------------------|
| FEP (fluoroplastic)       |
| Mesh shield               |
| Silver plated copper wire |
| 1.2m                      |
|                           |